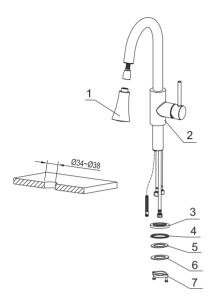

| No. | Description           | Finishe | es/colors | Item No.    |  |
|-----|-----------------------|---------|-----------|-------------|--|
| 1   | Spray Head            | C,      | SS        | 500300614** |  |
| 2   | Washer                |         |           | 7002003893  |  |
| 3   | Spray Hose            | C,      | SS        | 500401611*  |  |
| 4   | Spout Kit             | C,      | SS        | 300300387*  |  |
| 5   | Cover Button          |         |           | 5001010373  |  |
| 6   | Set Screw             |         |           | 5006003380  |  |
| 7   | Main Body             | C,      | SS        | 100300521*  |  |
| 8   | 35A Cartridge         |         |           | 2006001090  |  |
| 9   | Nut                   |         |           | 4006019925  |  |
| 10  | Сар                   | C,      | SS        | 500101091   |  |
| 11  | Handle                | C,      | SS        | 200100371   |  |
| 12  | Base                  | C,      | SS        | 500101557   |  |
| 13  | Rubber & Metal Washer |         |           | 7002003735  |  |
| 14  | Mounting Hardware     |         |           | 4006018501  |  |
| 15  | Weight                |         |           | 5002006670  |  |
| 16  | Supply Hose           |         |           | 5004206882  |  |
| 17  | Hot Waterline         |         |           | 5004207882  |  |
| 18  | Cold Waterline        |         |           | 5004207882  |  |
| 19  | Hex Wrench            |         |           | 5006000370  |  |

C - Chrome

SS - Spot Free Stainless Steel

<sup>\*\*</sup> Denotes faucet component color options: