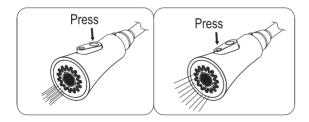

## Spray

The operation of the spray diverter:

- 1) When first turned on, water comes from aerator.
- 2) Press the botton back, stream water comes from aerator.
- 3) Press the botton front, spray water comes from nozzles.