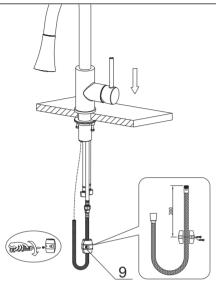

## STEP 5

5. Attach the weight(9) on the spray hose(8).

## STEP 6

6. Connect the waterlines to outlet tightly. Turn on the outlet and check for leaks.