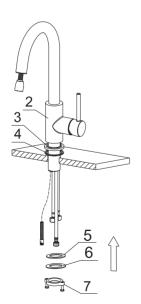

# Weybridge

Models: KKF240C KKF240SS

| The Component List   | Qty. |
|----------------------|------|
| 1. Spray Head        | 1    |
| 2. Main Body         | 1    |
| 3. Base              | 1    |
| 4. Rubber Washer A   | 1    |
| 5. Rubber Washer B   | 1    |
| 6. Metal Washer      | 1    |
| 7. Mounting Hardware | 1    |
| 8. Spray Hose        | 1    |
| 9. Weight            | 1    |
| 10.Hex Wrench        | 1    |