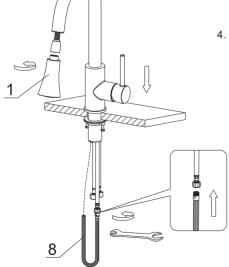

#### STEP 4

4. Connect the spray hose(8) and spray head(1) to finish installation.