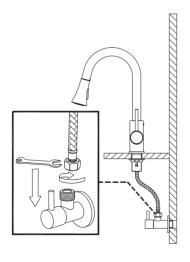

#### STEP 1

 Remove the mounting hardware(7), metal washer(6), rubber washer B(5) from the main body(2);

#### STEP 2

2. Insert the main body into the hole with base(3) and rubber washer A(4), refix the rubber washer B(5), metal washer(6) and mounting hardware(7) from the bottom.

## STEP 3

3. After adjusting the direction of the main body(2), tighten the mounting nut(7) with hands and tighten the screws with a Philips screwdriver.

#### STEP 4

4. Connect the spray hose(8) and spray head(1) to finish installation.

## STEP 5

5. Attach the weight(9) on the spray hose(8).

## STEP 6

6. Connect the waterlines to outlet tightly. Turn on the outlet and check for leaks.