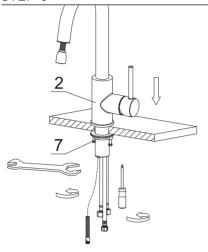

#### STEP 1

 Remove the mounting hardware(7), metal washer(6), rubber washer B(5) from the main body(2);

#### STEP 2

2. Insert the main body into the hole with base(3) and rubber washer A(4), refix the rubber washer B(5), metal washer(6) and mounting hardware(7) from the bottom.

## STEP 3

3. After adjusting the direction of the main body(2), tighten the mounting nut(7) with hands and tighten the screws with a Philips screwdriver.