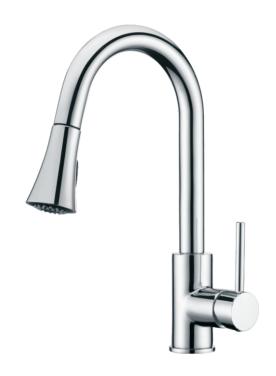

# Weybridge

Models: KKF240C KKF240SS

| The Component List   | Qty. |
|----------------------|------|
| 1. Spray Head        | 1    |
| 2. Main Body         | 1    |
| 3. Base              | 1    |
| 4. Rubber Washer A   | 1    |
| 5. Rubber Washer B   | 1    |
| 6. Metal Washer      | 1    |
| 7. Mounting Hardware | 1    |
| 8. Spray Hose        | 1    |
| 9. Weight            | 1    |
| 10.Hex Wrench        | 1    |