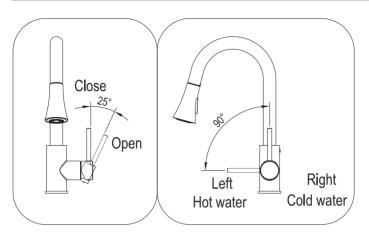

## How to operate the handle:

- 1) Open the handle lever to turn water on. Push to turn off.
- 2) Turn the handle lever to the left to increase hot water flow with higher water temperature, while lower the water temperature by operating reversely.