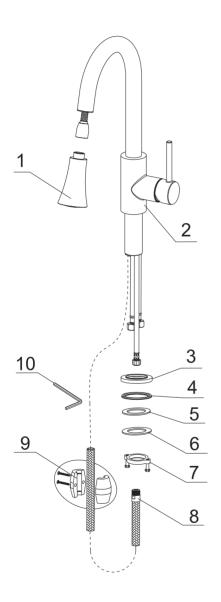

# Weybridge

Models: KKF240C KKF240SS

| The Component List   | Qty. |
|----------------------|------|
| 1. Spray Head        | 1    |
| 2. Main Body         | 1    |
| 3. Base              | 1    |
| 4. Rubber Washer A   | 1    |
| 5. Rubber Washer B   | 1    |
| 6. Metal Washer      | 1    |
| 7. Mounting Hardware | 1    |
| 8. Spray Hose        | 1    |
| 9. Weight            | 1    |
| 10.Hex Wrench        | 1    |

#### STEP 1

 Remove the mounting hardware(7), metal washer(6), rubber washer B(5) from the main body(2);

#### STEP 2

2. Insert the main body into the hole with base(3) and rubber washer A(4), refix the rubber washer B(5), metal washer(6) and mounting hardware(7) from the bottom.

## STEP 3

3. After adjusting the direction of the main body(2), tighten the mounting nut(7) with hands and tighten the screws with a Philips screwdriver.

#### STEP 4

4. Connect the spray hose(8) and spray head(1) to finish installation.

## STEP 5

5. Attach the weight(9) on the spray hose(8).

## STEP 6

6. Connect the waterlines to outlet tightly. Turn on the outlet and check for leaks.