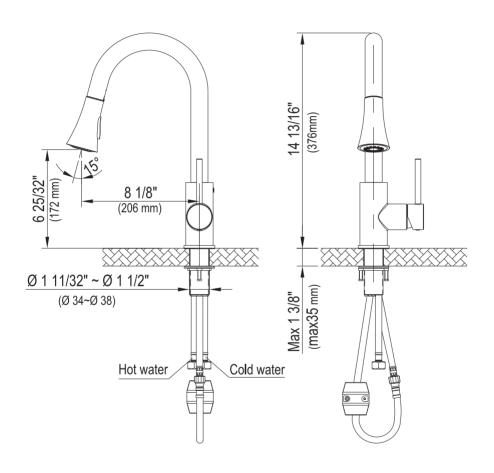

# Weybridge

Models: KKF240C KKF240SS



| The Component List   | Qty. |
|----------------------|------|
| 1. Spray Head        | 1    |
| 2. Main Body         | 1    |
| 3. Base              | 1    |
| 4. Rubber Washer A   | 1    |
| 5. Rubber Washer B   | 1    |
| 6. Metal Washer      | 1    |
| 7. Mounting Hardware | 1    |
| 8. Spray Hose        | 1    |
| 9. Weight            | 1    |
| 10.Hex Wrench        | 1    |



#### STEP 1



 Remove the mounting hardware(7), metal washer(6), rubber washer B(5) from the main body(2);

#### STEP 2



2. Insert the main body into the hole with base(3) and rubber washer A(4), refix the rubber washer B(5), metal washer(6) and mounting hardware(7) from the bottom.

## STEP 3



3. After adjusting the direction of the main body(2), tighten the mounting nut(7) with hands and tighten the screws with a Philips screwdriver.

#### STEP 4



4. Connect the spray hose(8) and spray head(1) to finish installation.

## **INSTALLATION GUIDE**

## STEP 5



5. Attach the weight(9) on the spray hose(8).

## STEP 6



6. Connect the waterlines to outlet tightly. Turn on the outlet and check for leaks.

## How to operate the handle:



- 1) Open the handle lever to turn water on. P