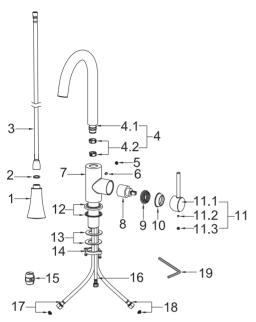

| No. | Description           | Finishe | es/colors | Item No.    |  |
|-----|-----------------------|---------|-----------|-------------|--|
| 1   | Spray Head            | C,      | SS        | 500300614** |  |
| 2   | Washer                |         |           | 7002003893  |  |
| 3   | Spray Hose            | C,      | SS        | 500401611*  |  |
| 4   | Spout Kit             | C,      | SS        | 300300387*  |  |
| 5   | Cover Button          |         |           | 5001010373  |  |
| 6   | Set Screw             |         |           | 5006003380  |  |
| 7   | Main Body             | C,      | SS        | 100300521*  |  |
| 8   | 35A Cartridge         |         |           | 2006001090  |  |
| 9   | Nut                   |         |           | 4006019925  |  |
| 10  | Сар                   | C,      | SS        | 500101091   |  |
| 11  | Handle                | C,      | SS        | 200100371   |  |
| 12  | Base                  | C,      | SS        | 500101557   |  |
| 13  | Rubber & Metal Washer |         |           | 7002003735  |  |
| 14  | Mounting Hardware     |         |           | 4006018501  |  |
| 15  | Weight                |         |           | 5002006670  |  |
| 16  | Supply Hose           |         |           | 5004206882  |  |
| 17  | Hot Waterline         |         |           | 5004207882  |  |
| 18  | Cold Waterline        |         |           | 5004207882  |  |
| 19  | Hex Wrench            |         |           | 5006000370  |  |

C - Chrome

SS - Spot Free Stainless Steel

<sup>\*\*</sup> Denotes faucet component color options: